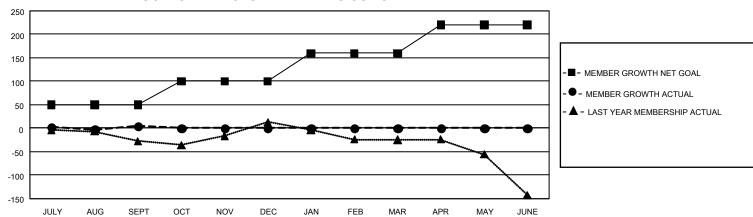

## GMT Constitutional Area 8, Group C

REPORT DOES NOT INCLUDE CLUBS IN UNDISTRICTED AREAS.

| Clubs                 |               |           |               | Members               |                         |                         |                                                    |
|-----------------------|---------------|-----------|---------------|-----------------------|-------------------------|-------------------------|----------------------------------------------------|
| RESULTS FOR 2021-2022 |               |           |               | RESULTS FOR 2021-2022 |                         |                         |                                                    |
| QUARTER               | NEW CLUB GOAL | NEW CLUBS | DROPPED CLUBS | QUARTER MEI           | MBER GROWTH NET<br>GOAL | MEMBER GROWTH<br>ACTUAL | DROPPED MEMBERS<br>ACTUAL (including<br>transfers) |
| JULY/AUG/SEPT         | 0             | 0         | 4             | JULY/AUG/SEPT         | 50                      | 65                      | 50                                                 |
| OCT/NOV/DEC           | 3             | 0         | 0             | OCT/NOV/DEC           | 50                      | 0                       | 0                                                  |
| JAN/FEB/MAR           | 3             | 0         | 0             | JAN/FEB/MAR           | 60                      | 0                       | 0                                                  |
| APR/MAY/JUNE          | 6             | 0         | 0             | APR/MAY/JUNE          | 60                      | 0                       | 0                                                  |

## GOALS AND ACTUAL MEMBERS CUMULATIVE

| DROPPED CLUBS: 4 |    | 26 CLUBS OF 126 ADDED 1 OR<br>MORE NEW MEMBERS | GENDER DISTRIBUTION                 |                |  |
|------------------|----|------------------------------------------------|-------------------------------------|----------------|--|
|                  |    |                                                | MALE                                | 1,049 (54.07%) |  |
|                  |    |                                                | FEMALE                              | 891 (45.93%)   |  |
| DROPPED MEMBERS  |    |                                                | NON BINARY                          | 0 (0.00%)      |  |
| DECEASED         | 10 |                                                | PREFER NOT TO ANSWER                | 0 (0.00%)      |  |
| CLUB CANCELLED   | 0  |                                                | TOTAL FAMILY UNIT MEMBERS           | 5 514          |  |
| OTHER            | 40 | CLICK HERE FOR                                 | TOTAL TANNET GIVE MEMBERS           |                |  |
| TOTAL            | 50 | CUMULATIVE MEMBERSHIP DATA                     | FAMILY MEMBERS PAYING HALF DUES 266 |                |  |