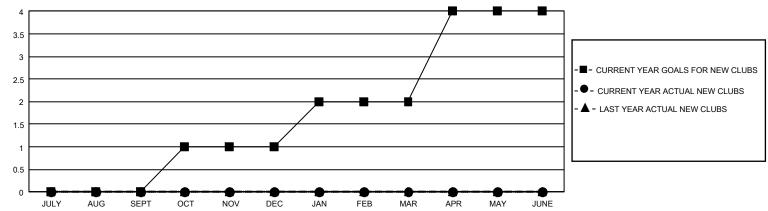

## GMT Constitutional Area 8, Group C

REPORT DOES NOT INCLUDE CLUBS IN UNDISTRICTED AREAS.

| Clubs                 |               |           |               | Members               |                         |                         |                                                    |
|-----------------------|---------------|-----------|---------------|-----------------------|-------------------------|-------------------------|----------------------------------------------------|
| RESULTS FOR 2021-2022 |               |           |               | RESULTS FOR 2021-2022 |                         |                         |                                                    |
| QUARTER               | NEW CLUB GOAL | NEW CLUBS | DROPPED CLUBS | QUARTER MEI           | MBER GROWTH NET<br>GOAL | MEMBER GROWTH<br>ACTUAL | DROPPED MEMBERS<br>ACTUAL (including<br>transfers) |
| JULY/AUG/SEPT         | 0             | 0         | 4             | JULY/AUG/SEPT         | 50                      | 65                      | 50                                                 |
| OCT/NOV/DEC           | 3             | 0         | 0             | OCT/NOV/DEC           | 50                      | 0                       | 0                                                  |
| JAN/FEB/MAR           | 3             | 0         | 0             | JAN/FEB/MAR           | 60                      | 0                       | 0                                                  |
| APR/MAY/JUNE          | 6             | 0         | 0             | APR/MAY/JUNE          | 60                      | 0                       | 0                                                  |

## GOALS AND ACTUAL NEW CLUBS CUMULATIVE